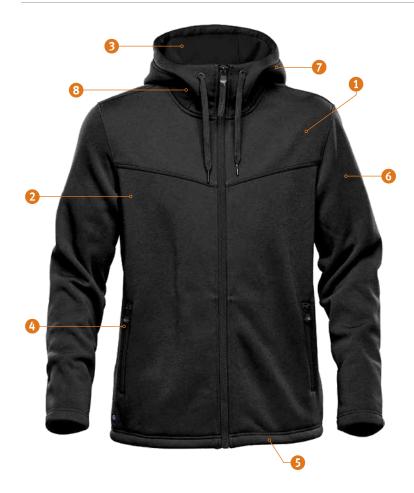

# **Logan Performance Hoody**

Designed to make hard work look easy. Do more of what works for you, and your Logan Performance Hoody will do the same. Built with a premium quality polyester outer layer bonded to sherpa fleece, this hoody doesn't drop its guard when the temperature suddenly dips. The premium fabric is continually working to keep you comfortable, while the fully lined scuba hood and adjustable hem work hard at heat retention. Put your comfort in the right hands.

### **FEATURES**

- STORMTECH H2X-DRY® Moisture Management
- Outer layer bonded to Sherpa fleece
- Full coverage lined hood
- Zippered pockets
- 6 Adjustable hem
- 6 Internal audio sleeve
- Adjustable hood
- Audio port